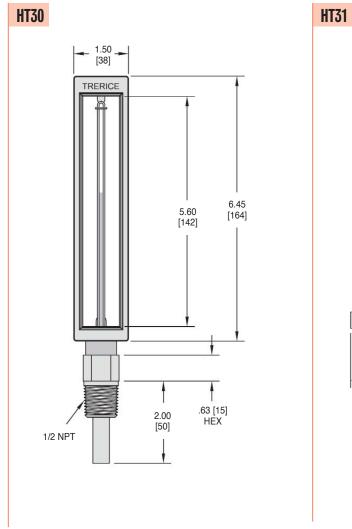

## Hydro-Therm

All dimensions are nominal. Dimensions in [] are in millimeters.

INDUSTRIAL THERMOMETERS

Note: Shown with included thermowell.