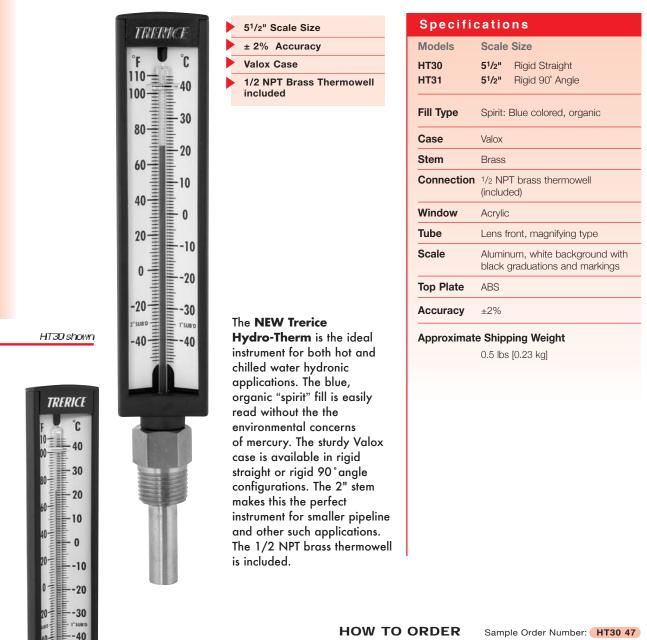

## **Hydro-Therm**

|              | TO ORDER             | Bample Brach Namber. 11100 47                           |  |  |  |
|--------------|----------------------|---------------------------------------------------------|--|--|--|
| Model        |                      | Specific Range                                          |  |  |  |
| HT30<br>HT31 | Straight<br>90°Angle | <b>41</b> -40° to 110° F/C<br><b>47</b> 30° to 240° F/C |  |  |  |

11 FF

HT31 shown