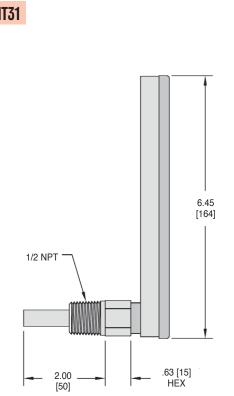

## Hydro-Therm

All dimensions are nominal. Dimensions in [] are in millimeters.

INDUSTRIAL THERMOMETERS

Note: Shown with included thermowell.